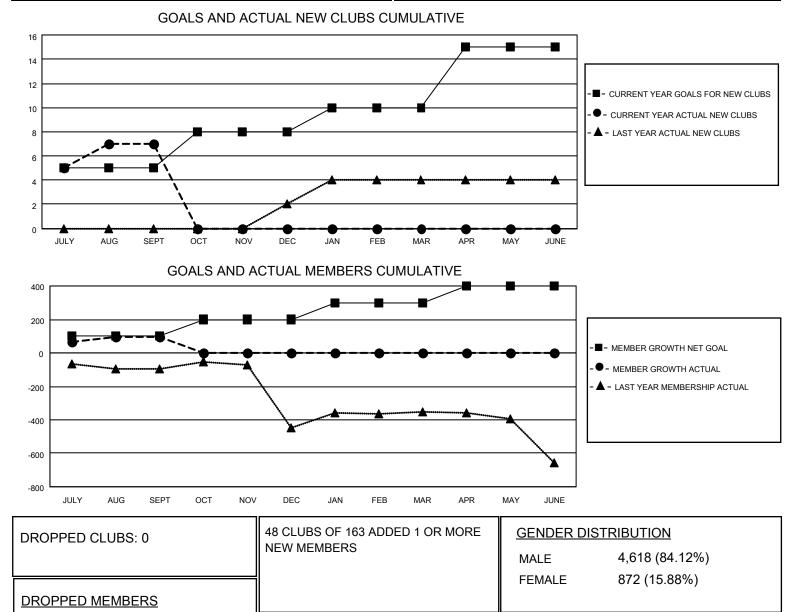

## LOCATION INDIA

District 318 D

Results as of: 9/30/2020

| Clubs                 |               |           |               | Members               |                         |                         |                                                    |
|-----------------------|---------------|-----------|---------------|-----------------------|-------------------------|-------------------------|----------------------------------------------------|
| RESULTS FOR 2020-2021 |               |           |               | RESULTS FOR 2020-2021 |                         |                         |                                                    |
| QUARTER               | NEW CLUB GOAL | NEW CLUBS | DROPPED CLUBS | QUARTER               | MBER GROWTH NET<br>GOAL | MEMBER GROWTH<br>ACTUAL | DROPPED<br>MEMBERS ACTUAL<br>(including transfers) |
| JULY/AUG/SEPT         | 5             | 7         | 0             | JULY/AUG/SEPT         | 100                     | 284                     | 180                                                |
| OCT/NOV/DEC           | 3             | 0         | 0             | OCT/NOV/DEC           | 100                     | 0                       | 0                                                  |
| JAN/FEB/MAR           | 2             | 0         | 0             | JAN/FEB/MAR           | 100                     | 0                       | 0                                                  |
| APR/MAY/JUNE          | 5             | 0         | 0             | APR/MAY/JUNE          | 100                     | 0                       | 0                                                  |

## CLUB CANCELLED 0 OTHER 176 TOTAL 180

4

DECEASED

© Copyright 2020, Lions Clubs International, All Rights Reserved.

1,542

824

TOTAL FAMILY UNIT MEMBERS